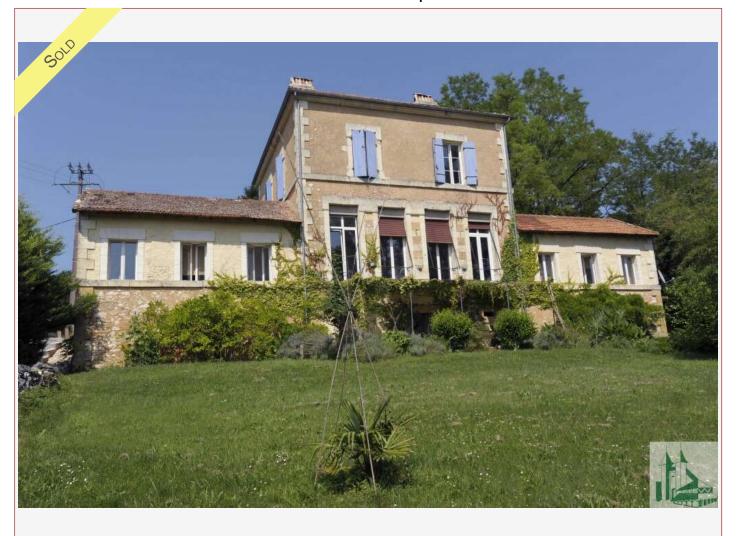

# Agence Immobilière Valadié

Professionnels de la transaction immobilière depuis 1960

Ref: 804

• House - Monpazier •

Work needed: No work

Fireplace: Yes closed hearth

**Built:** Not specified

Old school renovated into a comfortable bright dwelling on two levels, area hab. 180 m2., a nice view. A garden of approx. 1200 m2 with possibility to put a pool in. Terrace facing south.

## • Description ref n°804 •

Dwelling house on two levels with a living area of 180 m2 renovated with a lot of charme, quiet area, nice view of the surrounding countryside.