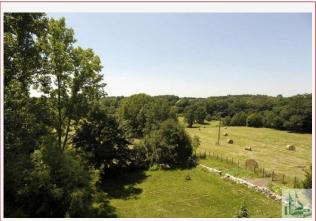

Work needed: No work

Fireplace: Yes closed hearth

**Built:** Not specified

Old school renovated into a comfortable bright dwelling on two levels, area hab. 180 m2., a nice view. A garden of approx. 1200 m2 with possibility to put a pool in. Terrace facing south.

## • Description ref n°804 •

Dwelling house on two levels with a living area of 180 m2 renovated with a lot of charme, quiet area, nice view of the surrounding countryside.