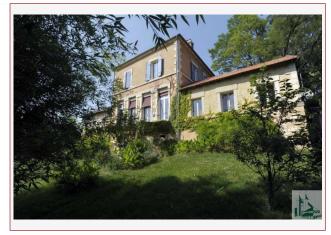

Work needed: No work

Fireplace: Yes closed hearth

**Built:** Not specified

Old school renovated into a comfortable bright dwelling on two levels, area hab. 180 m2., a nice view. A garden of approx. 1200 m2 with possibility to put a pool in. Terrace facing south.

## • Description ref n°804 •

Dwelling house on two levels with a living area of 180 m2 renovated with a lot of charme, quiet area, nice view of the surrounding countryside.