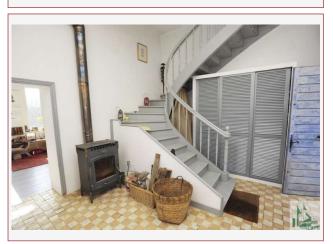

## On the ground floor:

- A beautiful entrance hall of approx. 20.6 m2, tiled floor, storage cupboard, a wood stove. A wooden staircase leads upstairs.
- A very bright living room of approx. 33.5 m2. with a ceiling height of approx. 4 m, wooden floor, 4 windows and a second wood stove.
- One bedroom/office that could be turn into a kitchen of approx. 25.7 m2, tiled floor, stone walls, 5 windows and a French door to the outside, ideal for an east side terrace.
- A kitchen of approx. 12 m2 with tiled floor, with a sink and worktop.
- A workshop of approx. 26 m2 that could be used as a bedroom with a shower room ensuite of approx. 3.7 m2 (shower, toilet, sink). Tiled floor, 4 windows and a French window overlooking the front of the house.