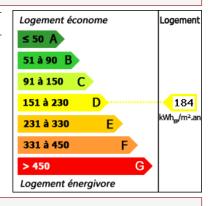

### **DETAILS**

Land surface: 1200 m<sup>2</sup>

Number of bedrooms: 5

Number of levels: 1

Type of heating: Wood

Drainage/sewage: Pit all waters

Swimming pool: No

Ground floor living: No