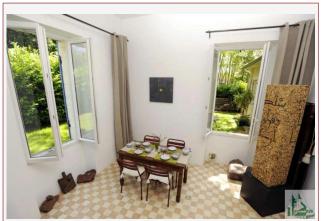

## On the ground floor:

- A beautiful entrance hall of approx. 20.6 m2, tiled floor, storage cupboard, a wood stove. A wooden staircase leads upstairs.
- A very bright living room of approx. 33.5 m2. with a ceiling height of approx. 4 m, wooden floor, 4 windows and a second wood stove.
- One bedroom/office that could be turn into a kitchen of approx. 25.7 m2, tiled floor, stone walls, 5 windows and a French door to the outside, ideal for an east side terrace.
- A kitchen of approx. 12 m2 with tiled floor, with a sink and worktop.
- A workshop of approx. 26 m2 that could be used as a bedroom with a shower room ensuite of approx. 3.7 m2 (shower, toilet, sink). Tiled floor, 4 windows and a French window overlooking the front of the house.