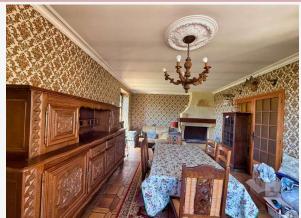

A stone staircase leads to a covered terrace providing access to the 6.18m<sup>2</sup> entrance. To the left is a 12.39m<sup>2</sup> kitchen, followed by a bright 26.15m<sup>2</sup> living/dining room with a beautiful ceiling rose in the center and an open fireplace.