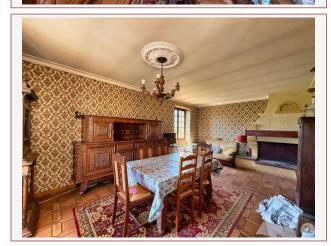

A stone staircase leads to a covered terrace providing access to the 6.18m<sup>2</sup> entrance. To the left is a 12.39m<sup>2</sup> kitchen, followed by a bright 26.15m<sup>2</sup> living/dining room with a beautiful ceiling rose in the center and an open fireplace.