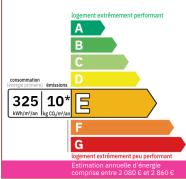

Outside, a veranda accessible from the outside is built over a crawl space and allows you to enjoy the flowered and wooded garden, which includes a tool shed, a barbecue, and a pretty stone borie.

Double-glazed wood windows Mains drainage Electric heating Property tax: €1,218