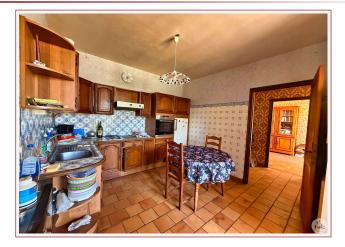

A stone staircase leads to a covered terrace providing access to the 6.18m<sup>2</sup> entrance. To the left is a 12.39m<sup>2</sup> kitchen, followed by a bright 26.15m<sup>2</sup> living/dining room with a beautiful ceiling rose in the center and an open fireplace.