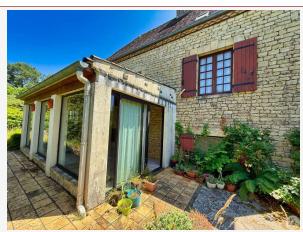

Outside, a veranda accessible from the outside is built over a crawl space and allows you to enjoy the flowered and wooded garden, which includes a tool shed, a barbecue, and a pretty stone borie.

Double-glazed wood windows Mains drainage Electric heating Property tax: €1,218