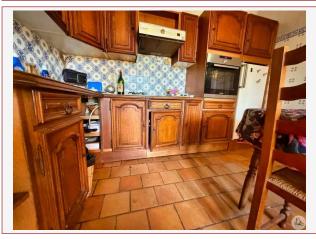

A stone staircase leads to a covered terrace providing access to the 6.18m<sup>2</sup> entrance. To the left is a 12.39m<sup>2</sup> kitchen, followed by a bright 26.15m<sup>2</sup> living/dining room with a beautiful ceiling rose in the center and an open fireplace.