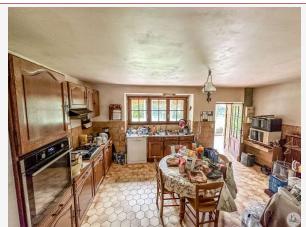

## • Description ref n°8064 •

Dwelling house including:

- entrance hall (18.5m2),

On the left:

- living/dining room with functional open fireplace, 3m ceiling height (39.5m2),

- equipped kitchen with access to the veranda (17.9m2),