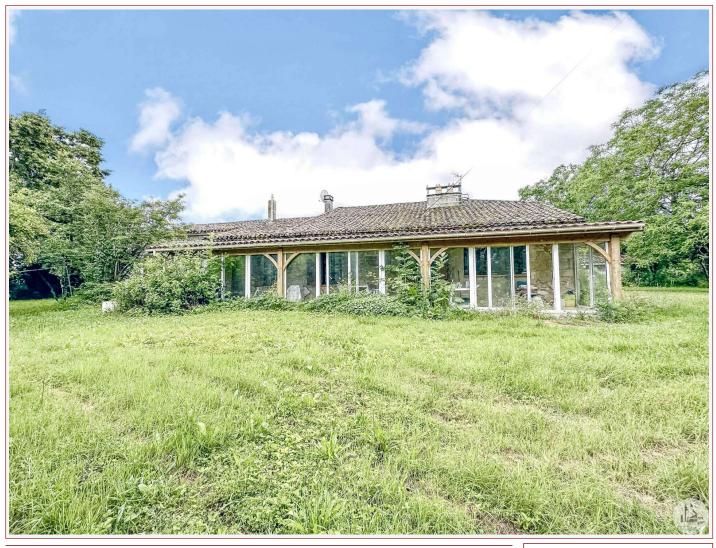

Stone house, quiet, not overlooked, with a wooded park, 10 minutes from Castillonnès and amenities, approximately 210m2 of living space, 4 bedrooms, large living rooms, well.

210 m<sup>2</sup> living

3 500 m<sup>2</sup>

## • Description ref n°8064 •

Dwelling house including:

- entrance hall (18.5m2),

On the left:

- living/dining room with functional open fireplace, 3m ceiling height (39.5m2),

- equipped kitchen with access to the veranda (17.9m2),

- veranda in PVC double glazing -5/6 years (27.7m2),

From the entrance hall, on the right this time, the extension:

- second living room with conduit for a stove for example (28m2),

- hallway (11.5m2),

- boiler room (6m2),