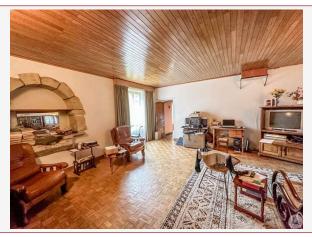

- veranda in PVC double glazing -5/6 years (27.7m2),

From the entrance hall, on the right this time, the extension:

- second living room with conduit for a stove for example (28m2),

- hallway (11.5m2),

- boiler room (6m2),