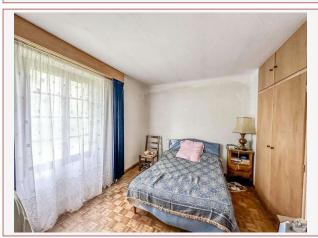

- 3 bedrooms including 2 with cupboards (13m2 each and 17 without cupboards),

- bathroom (bath, shower, sink, bidet),
- independent toilet with window,
- From the entrance hall, at the back right:
- a hallway with independent toilets,
- bathroom with bathtub and sink (with VMC),

- a fourth bedroom with two windows opening onto the veranda (20.3m2),

- staircase from the entrance hall with mezzanine (1.60 ceiling height) and access to the attic.

Small barn, stone shed with well next door.