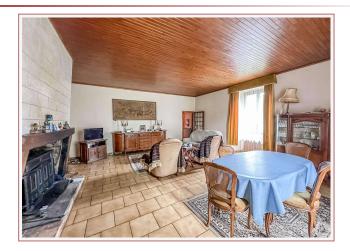

## • Description ref n°8064 •

Dwelling house including:

- entrance hall (18.5m2),

On the left:

- living/dining room with functional open fireplace, 3m ceiling height (39.5m2),

- equipped kitchen with access to the veranda (17.9m2),