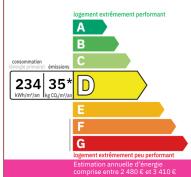

### DETAILS

Land surface: 3500 m<sup>2</sup> Number of bedrooms: 4 Number of levels: 0 Type of heating: Gas

Drainage/sewage: Septic tank

Swimming pool: No Ground floor living: Yes Work needed: Finitions / Décoration Fireplace: Yes closed hearth Built: 1738