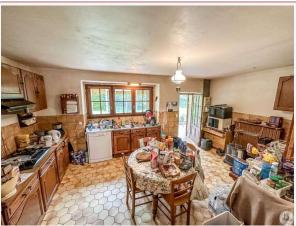

## • Description ref n°8064 •

Dwelling house including:

- entrance hall (18.5m2),

On the left:

- living/dining room with functional open fireplace, 3m ceiling height (39.5m2),

- equipped kitchen with access to the veranda (17.9m2),