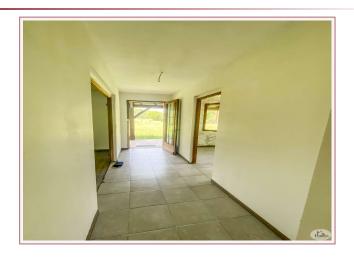

## • Description ref n°8066 •

Traditional house, on one level with a living area of approximately 83 m2, which consists of:

- An entrance of approximately 5.09 m2 with tiled floor and painted plaster walls,
- A kitchen of approximately 11.7 m2 simply fitted out, tiled floor, sink on cupboard
- A living room of approximately 30.7 m2 with floating parquet floor and wood stove, a French window opening onto the terrace.
- A corridor of approximately 4.5 m2, tiled floor,
- A bedroom of approximately 10.9 m2 with a lino on concrete floor,
- A separate toilet of approximately 2.06 m2, tiled floor, a washbasin.
- A bathroom of approximately 5.8 m2 with the cumulus.
- A bedroom of approximately 12.9 m2 with a concrete floor and raw walls.