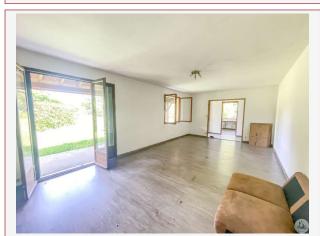

A single-storey house in the Castillonnès sector, in a small village. An area of approximately 83 m2 with covered terrace. A shed on a plot of 2500 m2 with a pond.

83 m<sup>2</sup> living

2 579 m<sup>2</sup>

## • Description ref n°8066 •

Traditional house, on one level with a living area of approximately 83 m2, which consists of:

- An entrance of approximately 5.09 m2 with tiled floor and painted plaster walls,
- A kitchen of approximately 11.7 m2 simply fitted out, tiled floor, sink on cupboard
- A living room of approximately 30.7 m2 with floating parquet floor and wood stove, a French window opening onto the terrace.
- A corridor of approximately 4.5 m2, tiled floor,
- A bedroom of approximately 10.9 m2 with a lino on concrete floor,
- A separate toilet of approximately 2.06 m2, tiled floor, a washbasin.
- A bathroom of approximately 5.8 m2 with the cumulus.
- A bedroom of approximately 12.9 m2 with a concrete floor and raw walls.