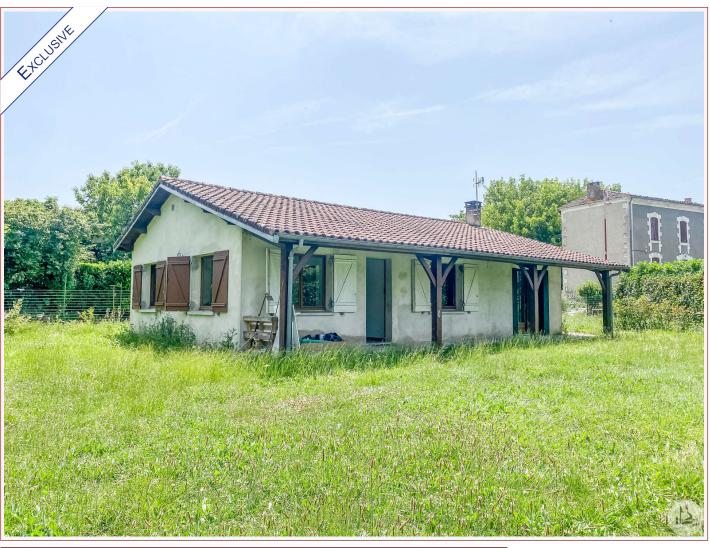

A single-storey house in the Castillonnès sector, in a small village. An area of approximately 83 m2 with covered terrace. A shed on a plot of 2500 m2 with a pond.

83 m<sup>2</sup> living

2 579 m<sup>2</sup>

## • Description ref n°8066 •

Traditional house, on one level with a living area of approximately 83 m2, which consists of:

- An entrance of approximately 5.09 m2 with tiled floor and painted plaster walls,
- A kitchen of approximately 11.7 m2 simply fitted out, tiled floor, sink on cupboard
- A living room of approximately 30.7 m2 with floating parquet floor and wood stove, a French window opening onto the terrace.
- A corridor of approximately 4.5 m2, tiled floor,
- A bedroom of approximately 10.9 m2 with a lino on concrete floor,
- A separate toilet of approximately 2.06 m2, tiled floor, a washbasin.
- A bathroom of approximately 5.8 m2 with the cumulus.
- A bedroom of approximately 12.9 m2 with a concrete floor and raw walls.