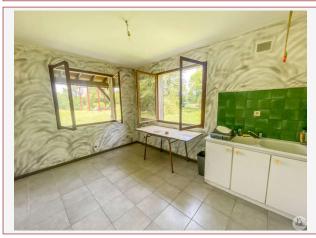

## • Description ref n°8066 •

Traditional house, on one level with a living area of approximately 83 m2, which consists of:

- An entrance of approximately 5.09 m2 with tiled floor and painted plaster walls,
- A kitchen of approximately 11.7 m2 simply fitted out, tiled floor, sink on cupboard
- A living room of approximately 30.7 m2 with floating parquet floor and wood stove, a French window opening onto the terrace.
- A corridor of approximately 4.5 m2, tiled floor,
- A bedroom of approximately 10.9 m2 with a lino on concrete floor,
- A separate toilet of approximately 2.06 m2, tiled floor, a washbasin.
- A bathroom of approximately 5.8 m2 with the cumulus.
- A bedroom of approximately 12.9 m2 with a concrete floor and raw walls.