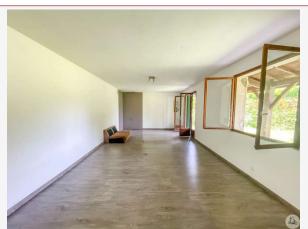

## • Description ref n°8066 •

Traditional house, on one level with a living area of approximately 83 m2, which consists of:

- An entrance of approximately 5.09 m2 with tiled floor and painted plaster walls,
- A kitchen of approximately 11.7 m2 simply fitted out, tiled floor, sink on cupboard
- A living room of approximately 30.7 m2 with floating parquet floor and wood stove, a French window opening onto the terrace.
- A corridor of approximately 4.5 m2, tiled floor,
- A bedroom of approximately 10.9 m2 with a lino on concrete floor,
- A separate toilet of approximately 2.06 m2, tiled floor, a washbasin.
- A bathroom of approximately 5.8 m2 with the cumulus.
- A bedroom of approximately 12.9 m2 with a concrete floor and raw walls.