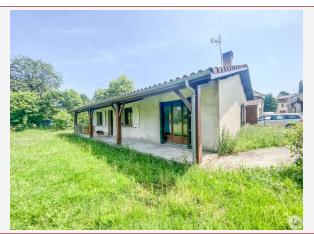

A single-storey house in the Castillonnès sector, in a small village. An area of approximately 83 m2 with covered terrace. A shed on a plot of 2500 m2 with a pond.

83 m<sup>2</sup> living

2 579 m<sup>2</sup>

### Outside:

A hangar with a pond on a plot of 2500 m2