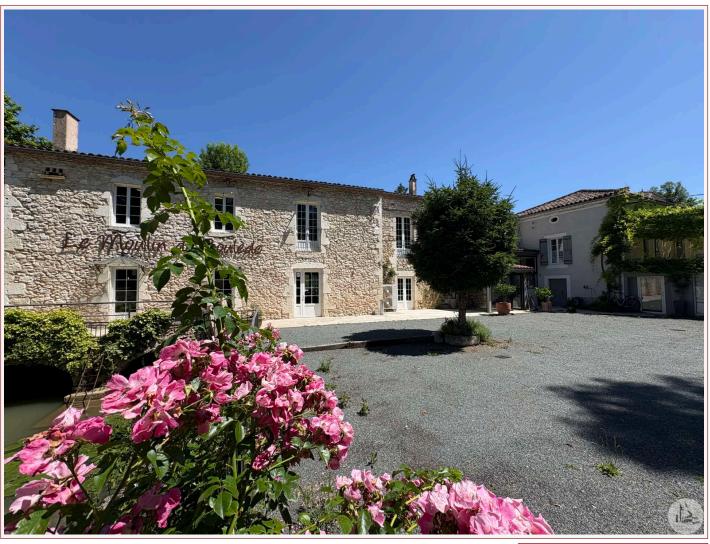

Work needed: Finitions / Décoration

Fireplace: Yes open hearth

**Built:** 1750

Monflanquin area, old mill of approximately 750 m2 with living space, five guest rooms, restaurant and reception room on a plot of almost four hectares with a lake of almost one hectare.

## • Description ref n°8072 •

Renovated stone mill of approximately 750  $m^2$  with a living area, guest rooms, and a restaurant on a 36,697  $m^2$  plot with a lake.

The accommodation comprises:

A separate entrance with a kitchen/dining room, a bedroom, and a bathroom with toilet.