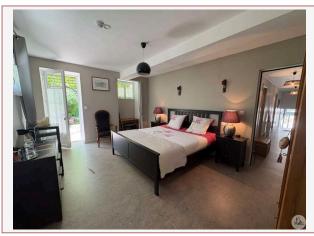

There are five guest rooms, one of which has two bedrooms, each with a separate entrance and a private bathroom with toilet.

The restaurant comprises:

On the ground floor, two reception halls, a reception room with a bar area, a fully equipped professional kitchen, and a professional toilet with disabled access.