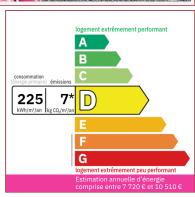

## **DETAILS**

Land surface: 3.6 ha

Number of bedrooms: 8

Number of levels: 1

Type of heating: Electric

**Drainage/sewage:** Septic tank

Swimming pool: No

Ground floor living: No