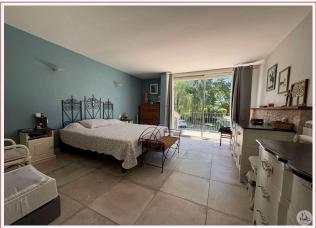

## • Description ref n°8072 •

Renovated stone mill of approximately 750  $m^2$  with a living area, guest rooms, and a restaurant on a 36,697  $m^2$  plot with a lake.

The accommodation comprises:

A separate entrance with a kitchen/dining room, a bedroom, and a bathroom with toilet.