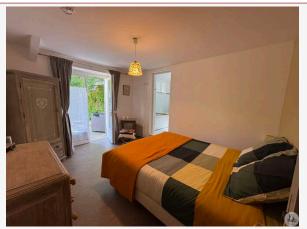

## • Description ref n°8072 •

Renovated stone mill of approximately 750  $m^2$  with a living area, guest rooms, and a restaurant on a 36,697  $m^2$  plot with a lake.

The accommodation comprises:

A separate entrance with a kitchen/dining room, a bedroom, and a bathroom with toilet.

There are five guest rooms, one of which has two bedrooms, each with a separate entrance and a private bathroom with toilet.

The restaurant comprises:

On the ground floor, two reception halls, a reception room with a bar area, a fully equipped professional kitchen, and a professional toilet with disabled access.