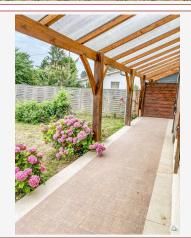

tely 4.1 m<sup>2</sup> with a closet
- A bedroom of approximately 13.6 m<sup>2</sup>, parquet flooring
- A bedroom of approximately 16.1 m<sup>2</sup>, parquet flooring
- A bedroom of approximately 12.6 m<sup>2</sup>, parquet flooring
- A separate toilet with a washbasin of approximately 2 m²
- A bathroom of approximately 5.9 m<sup>2</sup> with a bathtub, sink, heated towel rail, linoleum flooring, and tiled walls.

An adjoining garage of approximately 24 m² with a mezzanine storage area.

### Amenities:

- Electric heating with recent radiators (Thermor)
- PVC joinery with double glazing and wooden shutters
- Electrical system updated to code
- Roof in good condition (receipt available).
- Insulation in the attic
- Mains drainage.

Garden of approximately 200 m2 and a garden shed.