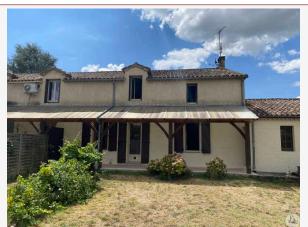

Work needed: No work

Fireplace: No

**Built: 1970** 

A rare find these days - a house in the heart of the village of Villeréal, with a garden of approximately 200 m<sup>2</sup> and a garage. Walking distance to all amenities.

### On the ground floor:

- An entrance hall of approximately 9.3 m<sup>2</sup> with a separate toilet under the stairs, tiled floor.
- A laundry room of approximately 4.8 m<sup>2</sup>,
- A fitted kitchen opening onto a dining room of approximately 27.5 m<sup>2</sup>
- A living room of approximately 13.8 m<sup>2</sup> with laminate flooring, and a French window opening onto the garden and the northeast-facing terrace.
- A toilet with a washbasin.

Garden of approximately 200 m2 and a garden shed.