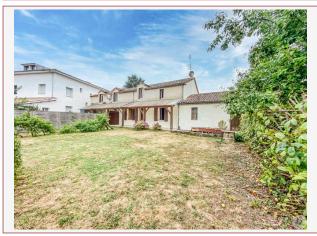

Work needed: No work

Fireplace: No

**Built: 1970** 

A rare find these days - a house in the heart of the village of Villeréal, with a garden of approximately 200 m<sup>2</sup> and a garage. Walking distance to all amenities.

Garden of approximately 200 m2 and a garden shed.