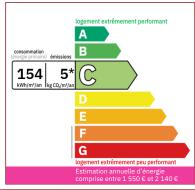

### **DETAILS**

Land surface: 217 m<sup>2</sup>

Number of bedrooms: 3

Number of levels: 1

Type of heating: Electric

**Drainage/sewage:** Everything in the sewer

Swimming pool: No

Ground floor living: No