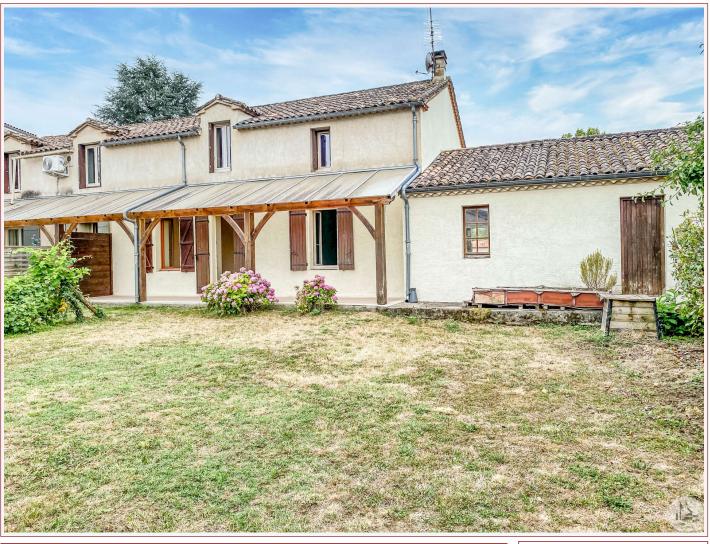

Work needed: No work

Fireplace: No

**Built: 1970** 

A rare find these days - a house in the heart of the village of Villeréal, with a garden of approximately 200 m<sup>2</sup> and a garage. Walking distance to all amenities.

Garden of approximately 200 m2 and a garden shed.