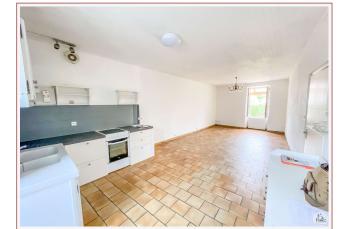

### On the ground floor:

- An entrance hall of approximately 9.3 m<sup>2</sup> with a separate toilet under the stairs, tiled floor.
- A laundry room of approximately 4.8 m<sup>2</sup>,
- A fitted kitchen opening onto a dining room of approximately 27.5 m<sup>2</sup>
- A living room of approximately 13.8 m<sup>2</sup> with laminate flooring, and a French window opening onto the garden and the northeast-facing terrace.
- A toilet with a washbasin.