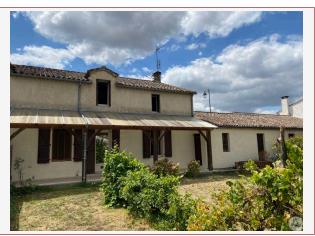

Work needed: No work

Fireplace: No

**Built: 1970** 

A rare find these days - a house in the heart of the village of Villeréal, with a garden of approximately 200 m<sup>2</sup> and a garage. Walking distance to all amenities.

Garden of approximately 200 m2 and a garden shed.