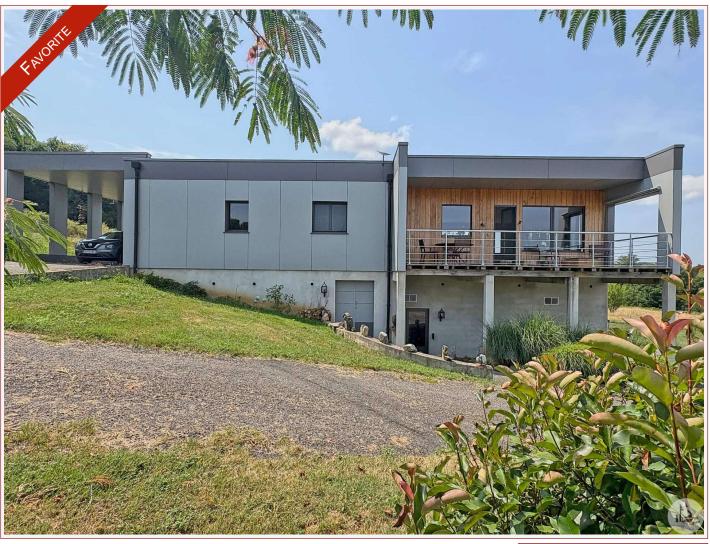

## Agence Immobilière Valadié

Professionnels de la transaction immobilière depuis 1960

Ref: 8081

• House - Villefranche-du-Périgord •

Work needed: No work

Fireplace: No

**Built: 2019** 

Located in the Villefranche-du-Périgord area, this bright, single-story house features three bedrooms, a garage, and high-end outbuildings. Incredible views. A real favorite...

## • Description ref n°8081 •

Architect-designed single-story house built in 2019 with a surface area of 135  $m^2$  (1,400 sq ft) plus a basement, built on a 4,287  $m^2$  (4,287 sq ft) plot.

### The basement comprises:

- -A main room with a cellar and a storage room.
- -A workshop.
- -A boiler room with a heat pump and thermodynamic tank.
- -A garage with an electric door.

Outside, a carport in front of the house entrance, followed by a wooden deck surrounding the house, provides access to an ornamental garden with a well and a 10,000L water tank.