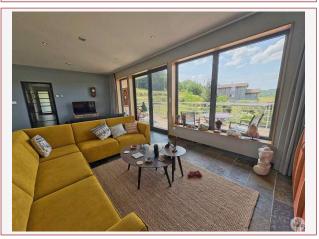

### The house comprises:

An entrance hall with a corridor leading to

- -A main room with an open kitchen and central island, a dining room, and a double living room.
- -Three bedrooms, each with a French window.
- -A dressing room.
- -A bathroom with a bathtub, a walk-in shower, double sinks, a heated towel rail, and a toilet.
- -A second separate toilet with a sink and heated towel rail.
- -A laundry area.