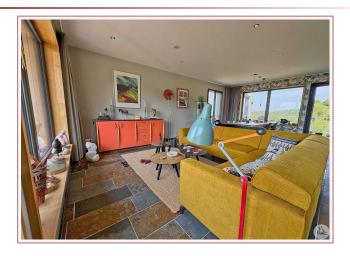

### The house comprises:

An entrance hall with a corridor leading to

- -A main room with an open kitchen and central island, a dining room, and a double living room.
- -Three bedrooms, each with a French window.
- -A dressing room.
- -A bathroom with a bathtub, a walk-in shower, double sinks, a heated towel rail, and a toilet.
- -A second separate toilet with a sink and heated towel rail.
- -A laundry area.