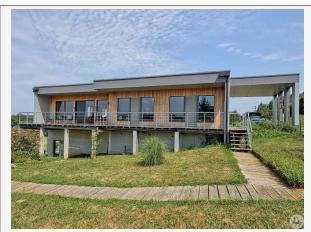

## • Description ref n°8081 •

Architect-designed single-story house built in 2019 with a surface area of 135  $m^2$  (1,400 sq ft) plus a basement, built on a 4,287  $m^2$  (4,287 sq ft) plot.

### The basement comprises:

- -A main room with a cellar and a storage room.
- -A workshop.
- -A boiler room with a heat pump and thermodynamic tank.
- -A garage with an electric door.

Outside, a carport in front of the house entrance, followed by a wooden deck surrounding the house, provides access to an ornamental garden with a well and a 10,000L water tank.