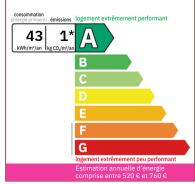

#### **DETAILS**

Land surface: 4397 m<sup>2</sup>

Number of bedrooms: 3

Number of levels: 0

Type of heating: Electric

**Drainage/sewage:** Septic tank

Swimming pool: No

Ground floor living: Yes

The sanitation system is individual, with a compliant septic tank.

The frames are double-glazed aluminum. VMC.