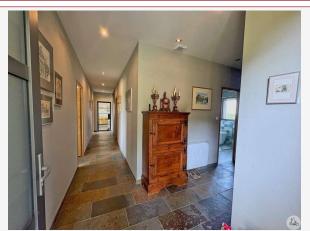

### The house comprises:

An entrance hall with a corridor leading to

- -A main room with an open kitchen and central island, a dining room, and a double living room.
- -Three bedrooms, each with a French window.
- -A dressing room.
- -A bathroom with a bathtub, a walk-in shower, double sinks, a heated towel rail, and a toilet.
- -A second separate toilet with a sink and heated towel rail.
- -A laundry area.