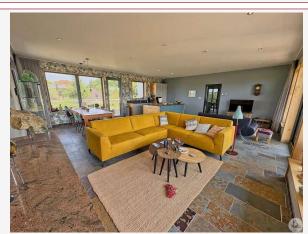

## • Description ref n°8081 •

Architect-designed single-story house built in 2019 with a surface area of 135  $m^2$  (1,400 sq ft) plus a basement, built on a 4,287  $m^2$  (4,287 sq ft) plot.

### The house comprises:

An entrance hall with a corridor leading to

- -A main room with an open kitchen and central island, a dining room, and a double living room.
- -Three bedrooms, each with a French window.
- -A dressing room.
- -A bathroom with a bathtub, a walk-in shower, double sinks, a heated towel rail, and a toilet.
- -A second separate toilet with a sink and heated towel rail.
- -A laundry area.