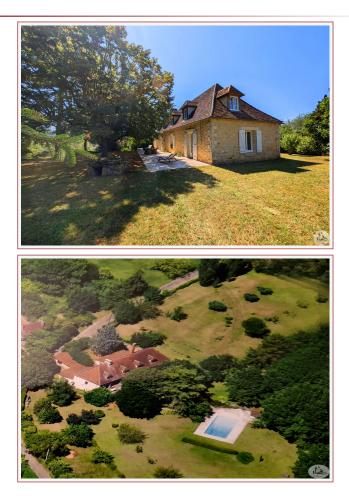

South of Sarlat, 2 minutes from a village with all shops, 18th century Périgord house renovated in 2022 of approximately 189 m<sup>2</sup>, 4 bedrooms including 2 on one level, partial basement with double garage, swimming pool.

### 189 m<sup>2</sup> living

9 294 m<sup>2</sup>

Non-binding document

- Sarlat -22 Avenue Thiers 24200 Sarlat-la-Canéda Tel : 05 53 28 94 22 sarlat@valadie-immobilier.com Price fees included

665 600 € Agency fees: 4 % VAT included\* Price without fees: 640 000 €

Adjoining land of 9294  $m^2$  enclosed - 10x5 m chlorine swimming pool with diving pit