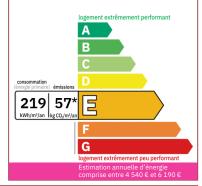

Partial basement of 80 m<sup>2</sup> accessible from inside the house, consisting of a double garage, a boiler room area and a cellar.

Sanitation compliant with 2021 - oil heating with boiler from 2023 - double-glazed joinery