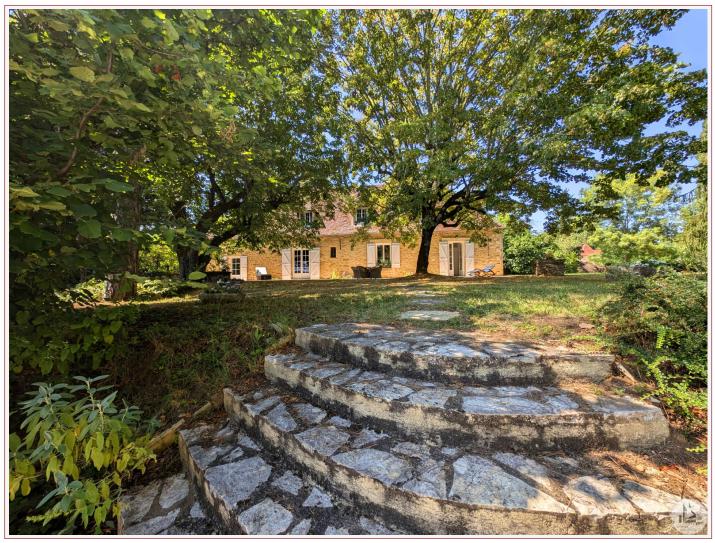

South of Sarlat, 2 minutes from a village with all shops, 18th century Périgord house renovated in 2022 of approximately 189 m<sup>2</sup>, 4 bedrooms including 2 on one level, partial basement with double garage, swimming pool.

### 189 m<sup>2</sup> living

9 294 m<sup>2</sup>

Non-binding document

- Sarlat -22 Avenue Thiers 24200 Sarlat-la-Canéda Tel : 05 53 28 94 22 sarlat@valadie-immobilier.com Price fees included

665 600 € Agency fees: 4 % VAT included\* Price without fees: 640 000 €

### • Description ref n°8127 •

Old Périgourdine house composed on the garden level, a living room of 27 m<sup>2</sup> with old character fireplace, living room of approximately 30 m<sup>2</sup> with open fitted kitchen and office space, pantry/laundry room of 5.5 m<sup>2</sup>, bedroom of 17 m<sup>2</sup> with its bathroom of 3.43 m<sup>2</sup> with toilet, bedroom of 17 m<sup>2</sup> with dressing area of 5.69 m<sup>2</sup> (possibility of transforming into a bathroom).