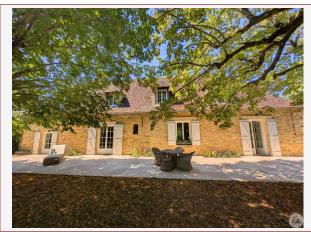

### • Description ref n°8127 •

Old Périgourdine house composed on the garden level, a living room of 27 m<sup>2</sup> with old character fireplace, living room of approximately 30 m<sup>2</sup> with open fitted kitchen and office space, pantry/laundry room of 5.5 m<sup>2</sup>, bedroom of 17 m<sup>2</sup> with its bathroom of 3.43 m<sup>2</sup> with toilet, bedroom of 17 m<sup>2</sup> with dressing area of 5.69 m<sup>2</sup> (possibility of transforming into a bathroom).

Upstairs, bedroom of 21 m<sup>2</sup> with its dressing room of 5.86 m<sup>2</sup>, and bathroom of 9.5 m<sup>2</sup> with bathtub, shower and toilet, bedroom of 14.45 m<sup>2</sup> with its bathroom of 11.55 m<sup>2</sup> with toilet.