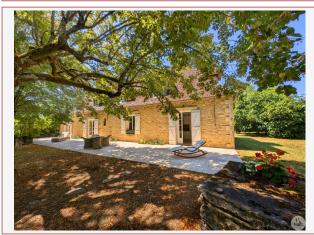

South of Sarlat, 2 minutes from a village with all shops, 18th century Périgord house renovated in 2022 of approximately 189 m<sup>2</sup>, 4 bedrooms including 2 on one level, partial basement with double garage, swimming pool.

### • Description ref n°8127 •

Old Périgourdine house composed on the garden level, a living room of 27 m<sup>2</sup> with old character fireplace, living room of approximately 30 m<sup>2</sup> with open fitted kitchen and office space, pantry/laundry room of 5.5 m<sup>2</sup>, bedroom of 17 m<sup>2</sup> with its bathroom of 3.43 m<sup>2</sup> with toilet, bedroom of 17 m<sup>2</sup> with dressing area of 5.69 m<sup>2</sup> (possibility of transforming into a bathroom).