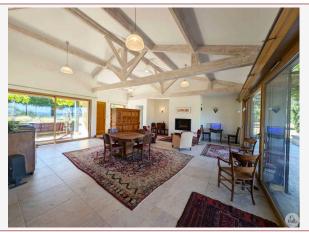

Ground floor living: Yes

Work needed: No work

Fireplace: Yes open hearth

**Built: 2015** 

Close to the village of Tamnies, located 14 km from Sarlat and Montignac, bold single-story architect-designed house, large, bright living room of 60 m2, 3 bedrooms including a master bedroom with bathroom, land of more than 1

## • Description ref n°8135 •

Architect-designed house built in 2012.

Enter into a large, bright living room of  $60~\text{m}^2$ , with light flooding through, a large bay window of approximately 10 meters on the west side and two bay windows on the east side, cathedral ceiling, fireplace, a fully equipped kitchen of  $13~\text{m}^2$  opening onto the living room, a pantry/laundry room of  $8.30~\text{m}^2$  with access to the adjoining garage, master bedroom 1 of  $17.60~\text{m}^2$  with bay window opening onto a west-facing terrace, with a dressing area, bathroom, and WC, bedroom 2 of  $10.10~\text{m}^2$  + wardrobe, shower room of  $3.40~\text{m}^2$ , WC of  $2.40~\text{m}^2$  with a washbasin unit, hallway, bedroom 3 of  $11~\text{m}^2$  with space for a shower room.