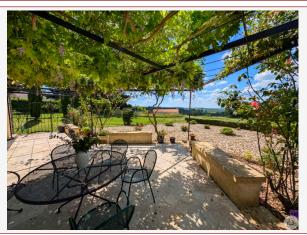

## • Description ref n°8135 •

Architect-designed house built in 2012.

Enter into a large, bright living room of  $60~\text{m}^2$ , with light flooding through, a large bay window of approximately 10 meters on the west side and two bay windows on the east side, cathedral ceiling, fireplace, a fully equipped kitchen of  $13~\text{m}^2$  opening onto the living room, a pantry/laundry room of  $8.30~\text{m}^2$  with access to the adjoining garage, master bedroom 1 of  $17.60~\text{m}^2$  with bay window opening onto a west-facing terrace, with a dressing area, bathroom, and WC, bedroom 2 of  $10.10~\text{m}^2$  + wardrobe, shower room of  $3.40~\text{m}^2$ , WC of  $2.40~\text{m}^2$  with a washbasin unit, hallway, bedroom 3 of  $11~\text{m}^2$  with space for a shower room.

Adjoining garage of 35 m<sup>2</sup> with an automatic door. Approximately 50 m<sup>2</sup> terrace with countryside views.

- Double-glazed wood interior/aluminum exterior joinery with roller shutter and mosquito net.
- Underfloor heating with heat pumps + fireplace insert
- Reversible air conditioning
- Double-glazed cladding for better soundproofing