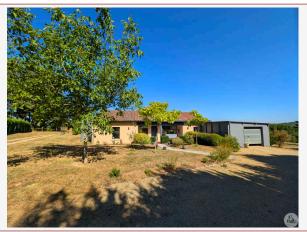

Ground floor living: Yes

Work needed: No work

Fireplace: Yes open hearth

**Built: 2015** 

Close to the village of Tamnies, located 14 km from Sarlat and Montignac, bold single-story architect-designed house, large, bright living room of 60 m2, 3 bedrooms including a master bedroom with bathroom, land of more than 1

Adjoining garage of 35 m<sup>2</sup> with an automatic door. Approximately 50 m<sup>2</sup> terrace with countryside views.

- Double-glazed wood interior/aluminum exterior joinery with roller shutter and mosquito net.
- Underfloor heating with heat pumps + fireplace insert
- Reversible air conditioning
- Double-glazed cladding for better soundproofing