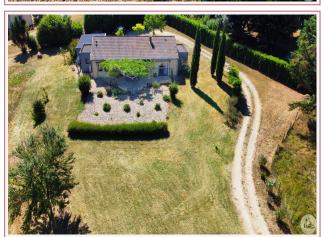

## **DETAILS**

Land surface: 10271 m<sup>2</sup>

Number of bedrooms: 3

Number of levels: 0

Type of heating: CHAUFFAGE AU SOL PAR POMPES A CHALEUR + CHEMINÉE INSERT

Drainage/sewage: Septic tank

Swimming pool: No

Ground floor living: Yes

Work needed: No work

Fireplace: Yes open hearth

**Built: 2015** 

Close to the village of Tamnies, located 14 km from Sarlat and Montignac, bold single-story architect-designed house, large, bright living room of 60 m2, 3 bedrooms including a master bedroom with bathroom, land of more than 1

146 m<sup>2</sup> living

10 271 m<sup>2</sup>

- Sarlat -

22 Avenue Thiers 24200 Sarlat-la-Canéda

Tel: 05 53 28 94 22 sarlat@valadie-immobilier.com

Price fees included

424 000 €

Agency fees: 6 % VAT included\* Price without fees: 400 000 €