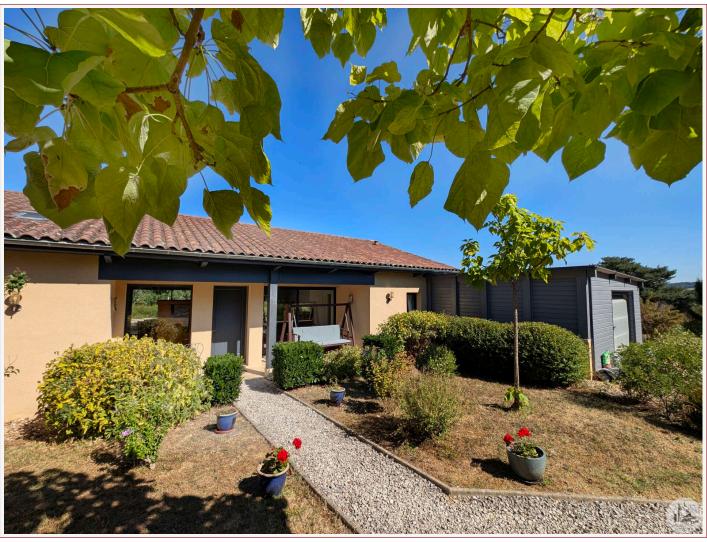

Ground floor living: Yes

Work needed: No work

Fireplace: Yes open hearth

**Built: 2015** 

Close to the village of Tamnies, located 14 km from Sarlat and Montignac, bold single-story architect-designed house, large, bright living room of 60 m2, 3 bedrooms including a master bedroom with bathroom, land of more than 1

## • Description ref n°8135 •

Architect-designed house built in 2012.

Enter into a large, bright living room of  $60~\text{m}^2$ , with light flooding through, a large bay window of approximately 10 meters on the west side and two bay windows on the east side, cathedral ceiling, fireplace, a fully equipped kitchen of  $13~\text{m}^2$  opening onto the living room, a pantry/laundry room of  $8.30~\text{m}^2$  with access to the adjoining garage, master bedroom 1 of  $17.60~\text{m}^2$  with bay window opening onto a west-facing terrace, with a dressing area, bathroom, and WC, bedroom 2 of  $10.10~\text{m}^2$  + wardrobe, shower room of  $3.40~\text{m}^2$ , WC of  $2.40~\text{m}^2$  with a washbasin unit, hallway, bedroom 3 of  $11~\text{m}^2$  with space for a shower room.

Adjoining garage of 35 m<sup>2</sup> with an automatic door. Approximately 50 m<sup>2</sup> terrace with countryside views.

- Double-glazed wood interior/aluminum exterior joinery with roller shutter and mosquito net.
- Underfloor heating with heat pumps + fireplace insert
- Reversible air conditioning
- Double-glazed cladding for better soundproofing