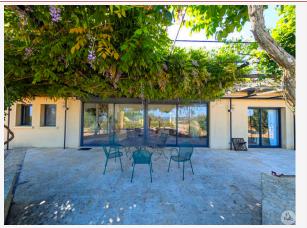

## • Description ref n°8135 •

Architect-designed house built in 2012.

Enter into a large, bright living room of  $60~\text{m}^2$ , with light flooding through, a large bay window of approximately 10 meters on the west side and two bay windows on the east side, cathedral ceiling, fireplace, a fully equipped kitchen of  $13~\text{m}^2$  opening onto the living room, a pantry/laundry room of  $8.30~\text{m}^2$  with access to the adjoining garage, master bedroom 1 of  $17.60~\text{m}^2$  with bay window opening onto a west-facing terrace, with a dressing area, bathroom, and WC, bedroom 2 of  $10.10~\text{m}^2$  + wardrobe, shower room of  $3.40~\text{m}^2$ , WC of  $2.40~\text{m}^2$  with a washbasin unit, hallway, bedroom 3 of  $11~\text{m}^2$  with space for a shower room.

Adjoining garage of 35 m<sup>2</sup> with an automatic door. Approximately 50 m<sup>2</sup> terrace with countryside views.

- Double-glazed wood interior/aluminum exterior joinery with roller shutter and mosquito net.
- Underfloor heating with heat pumps + fireplace insert
- Reversible air conditioning
- Double-glazed cladding for better soundproofing