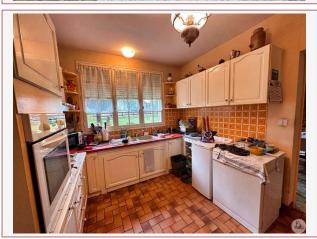

## • Description ref n°8136 •

A dwelling house comprising:

- entrance hall (10m2),
- kitchen with oven, sink and cupboards (12m2),

- living/dining room with insert fireplace with 4 French windows and 1 window, (55m2),