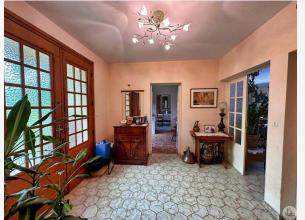

## • Description ref n°8136 •

A dwelling house comprising:

- entrance hall (10m2),
- kitchen with oven, sink and cupboards (12m2),

- living/dining room with insert fireplace with 4 French windows and 1 window, (55m2),