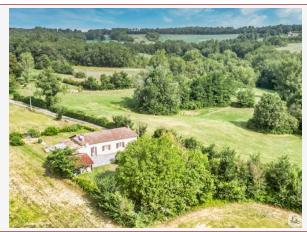

In a particularly peaceful setting, a garden where you feel good, this country house developed on one level invites you to enjoy its warm interior. Exclusively at the Valadié agency.

115 m<sup>2</sup> living

## • Description ref n°8140 •

Residential house with a surface area of approximately 115 m2, restored in 1972, partly in stone and the rest in concrete blocks.

It includes: an entrance to a fitted kitchen of approximately 19.8 m2 with cupboards, oven, extractor hood, hob and a fireplace. The kitchen opens onto a living/dining room of approximately 23 m2, a particularly bright living room (24 m2) in a veranda style, a distribution corridor to a bathroom of approximately 5.8 m2 with a bathtub, sink and toilet, 3 bedrooms of approximately 19.8 m2, 11.7m2 and 11.4m2. A laundry room / boiler room of approximately 14 m2. Double glazing for the most part and oil central heating. The attic accessible from the boiler room.

Independent garage of approximately 19 m2 (with a wine cellar below)

Fiber is served.

Garden all around with terrace and orchard. Exclusively at the Valadié agency. Come and visit it quickly.