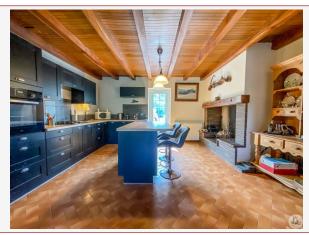

## • Description ref n°8140 •

Residential house with a surface area of approximately 115 m2, restored in 1972, partly in stone and the rest in concrete blocks.

It includes: an entrance to a fitted kitchen of approximately 19.8 m2 with cupboards, oven, extractor hood, hob and a fireplace. The kitchen opens onto a living/dining room of approximately 23 m2, a particularly bright living room (24 m2) in a veranda style, a distribution corridor to a bathroom of approximately 5.8 m2 with a bathtub, sink and toilet, 3 bedrooms of approximately 19.8 m2, 11.7m2 and 11.4m2. A laundry room / boiler room of approximately 14 m2. Double glazing for the most part and oil central heating. The attic accessible from the boiler room.