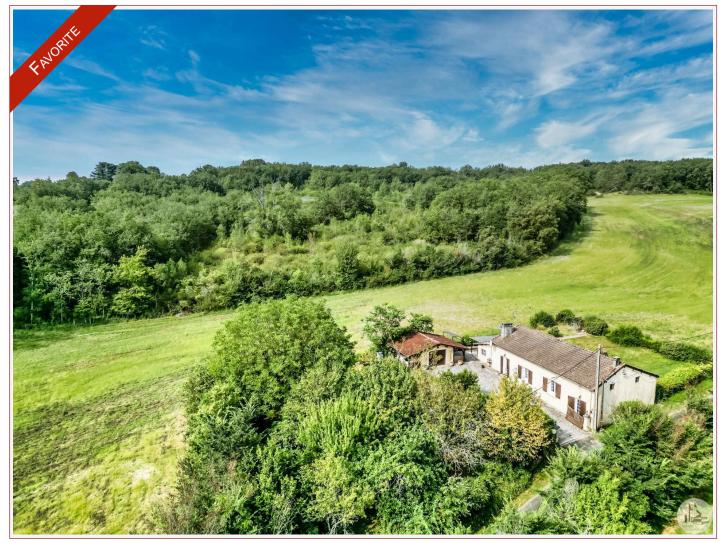

In a particularly peaceful setting, a garden where you feel good, this country house developed on one level invites you to enjoy its warm interior. Exclusively at the Valadié agency.

115 m<sup>2</sup> living

## • Description ref n°8140 •

Residential house with a surface area of approximately 115 m2, restored in 1972, partly in stone and the rest in concrete blocks.

It includes: an entrance to a fitted kitchen of approximately 19.8 m2 with cupboards, oven, extractor hood, hob and a fireplace. The kitchen opens onto a living/dining room of approximately 23 m2, a particularly bright living room (24 m2) in a veranda style, a distribution corridor to a bathroom of approximately 5.8 m2 with a bathtub, sink and toilet, 3 bedrooms of approximately 19.8 m2, 11.7m2 and 11.4m2. A laundry room / boiler room of approximately 14 m2. Double glazing for the most part and oil central heating. The attic accessible from the boiler room.

Independent garage of approximately 19 m2 (with a wine cellar below)

Fiber is served.

Garden all around with terrace and orchard. Exclusively at the Valadié agency. Come and visit it quickly.