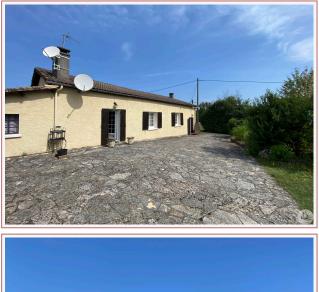

## • Description ref n°8140 •

Residential house with a surface area of approximately 115 m2, restored in 1972, partly in stone and the rest in concrete blocks.

It includes: an entrance to a fitted kitchen of approximately 19.8 m2 with cupboards, oven, extractor hood, hob and a fireplace. The kitchen opens onto a living/dining room of approximately 23 m2, a particularly bright living room (24 m2) in a veranda style, a distribution corridor to a bathroom of approximately 5.8 m2 with a bathtub, sink and toilet, 3 bedrooms of approximately 19.8 m2, 11.7m2 and 11.4m2. A laundry room / boiler room of approximately 14 m2. Double glazing for the most part and oil central heating. The attic accessible from the boiler room.