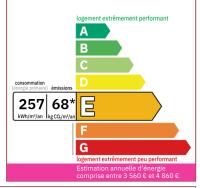

## DETAILS

Land surface: 1421 m<sup>2</sup> Number of bedrooms: 3 Number of levels: 0 Type of heating: Fuel oil Drainage/sewage: Septic tank

Swimming pool: No Ground floor living: Yes Work needed: Finitions / Décoration Fireplace: Yes open hearth Built: Not specified