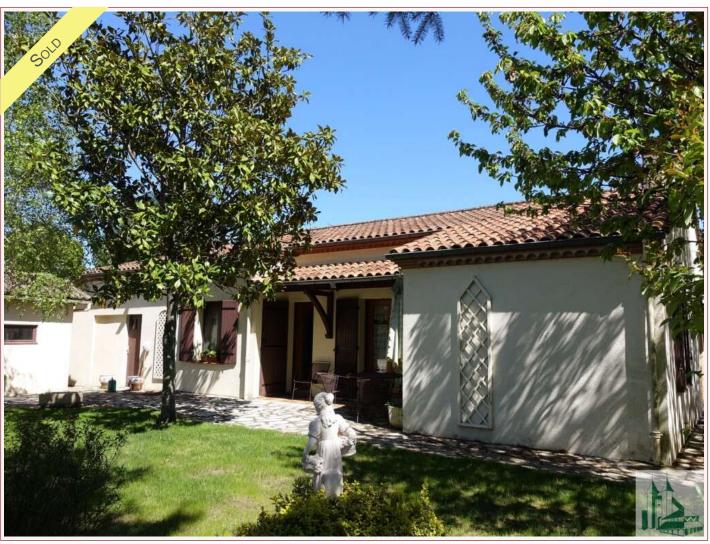

## Agence Immobilière Valadié

Professionnels de la transaction immobilière depuis 1960

Ref: 862

• House - Villeréal •

Work needed: No work

Fireplace: Yes open hearth

**Built:** Not specified

Nice comfortable house, with a living area of 100 m2, 4 bedrooms and 2 bathrooms and bathroom, with a beautiful garden and a large garage. Near Villereal fortified its tourist amenities.

## • Description ref n°862 •

Single storey house, with a living area of 100 m2, located in a small subdivision street corner, quietThe entrance to the house is through a hall of 2.3 m2 with cupboards, this hall serves:- On the one hand an open kitchen 8 m2, fitted storage cupboards, gas hob, extractor hood, window overlooking the garden.- Across the living / dining room of 30 m2, tiled floor, stone fireplace with insert, door window with garden access.- An office of 8 m2 with access to the outside.- 2 bedrooms of 11 and 9 m2 with storage cupboards and window to the garden.-A bathroom of 4.5 m2 with sink cabinet, a cabin and shower and a toiletA distribution corridor of 4 m2 with access to the garden through a door. The corridor serves:- 2 bedrooms of 9.5 m2 each- A bathroom with a sink, a shower and a toilet- A clearance of 4 m2exterior:-Land of 787 m2 fenced and closed by a gate- A covered terrace- A garage of 16 m2 attached to the house by a porch- A laundry room of 7 m2- A storage / garden shed