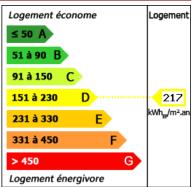

## **DETAILS**

Land surface: 787 m<sup>2</sup>

Number of bedrooms: 4

Number of levels: 0

Type of heating: Wood + Electric

**Drainage/sewage:** Everything in the sewer

Swimming pool: No

**Ground floor living:** Yes

Work needed: No work

Fireplace: Yes open hearth

**Built:** Not specified

Nice comfortable house, with a living area of 100 m2, 4 bedrooms and 2 bathrooms and bathroom, with a beautiful garden and a large garage. Near Villereal fortified its tourist amenities.