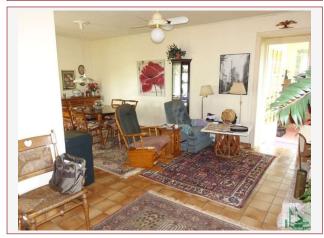

Work needed: No work

Fireplace: Yes open hearth

**Built:** Not specified

Nice comfortable house, with a living area of 100 m2, 4 bedrooms and 2 bathrooms and bathroom, with a beautiful garden and a large garage. Near Villereal fortified its tourist amenities.

## • Description ref n°862 •

Single storey house, with a living area of 100 m2, located in a small subdivision street corner, quietThe entrance to the house is through a hall of 2.3 m2 with cupboards, this hall serves:- On the one hand an open kitchen 8 m2, fitted storage cupboards, gas hob, extractor hood, window overlooking the garden.- Across the living / dining room of 30 m2, tiled floor, stone fireplace with insert, door window with garden access.- An office of 8 m2 with access to the outside.- 2 bedrooms of 11 and 9 m2 with storage cupboards and window to the garden.-A bathroom of 4.5 m2 with sink cabinet, a cabin and shower and a toiletA distribution corridor of 4 m2 with access to the garden through a door. The corridor serves:- 2 bedrooms of 9.5 m2 each- A bathroom with a sink, a shower and a toilet- A clearance of 4 m2exterior:-Land of 787 m2 fenced and closed by a gate- A covered terrace- A garage of 16 m2 attached to the house by a porch- A laundry room of 7 m2- A storage / garden shed