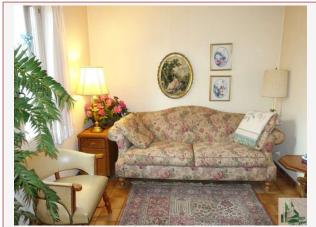

## • Description ref n°862 •

Single storey house, with a living area of 100 m2, located in a small subdivision street corner, quietThe entrance to the house is through a hall of 2.3 m2 with cupboards, this hall serves:- On the one hand an open kitchen 8 m2, fitted storage cupboards, gas hob, extractor hood, window overlooking the garden.- Across the living / dining room of 30 m2, tiled floor, stone fireplace with insert, door window with garden access.- An office of 8 m2 with access to the outside.- 2 bedrooms of 11 and 9 m2 with storage cupboards and window to the garden.-A bathroom of 4.5 m2 with sink cabinet, a cabin and shower and a toiletA distribution corridor of 4 m2 with access to the garden through a door. The corridor serves:- 2 bedrooms of 9.5 m2 each- A bathroom with a sink, a shower and a toilet- A clearance of 4 m2exterior:-Land of 787 m2 fenced and closed by a gate- A covered terrace- A garage of 16 m2 attached to the house by a porch- A laundry room of 7 m2- A storage / garden shed